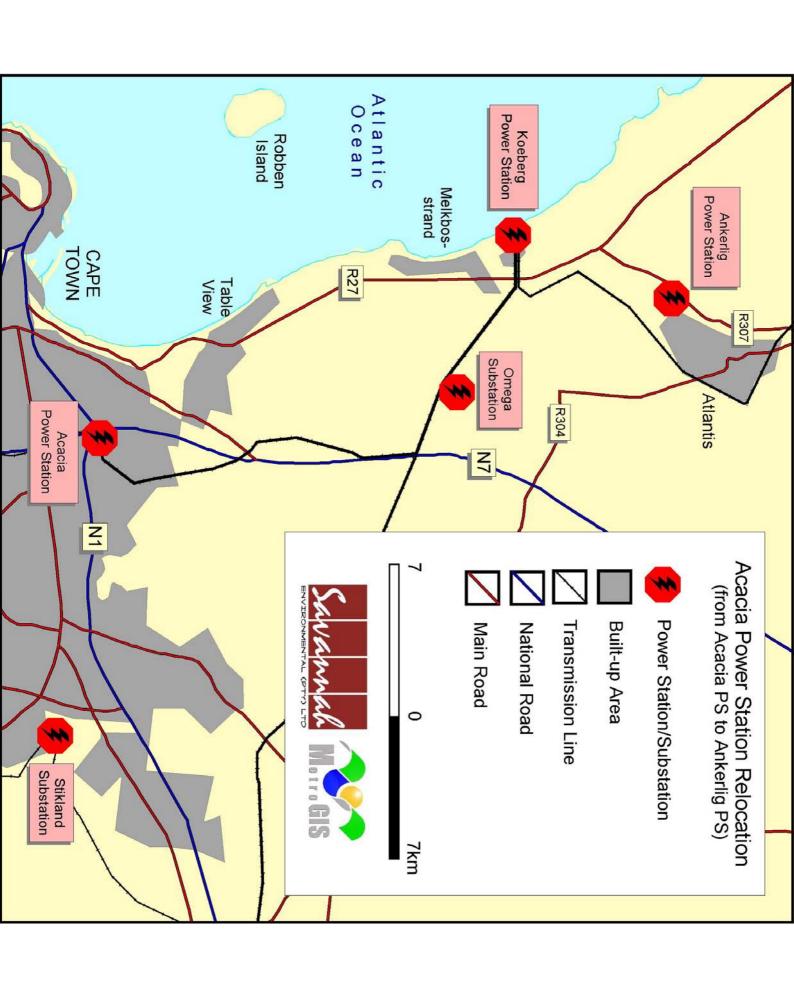

#### Locality map:

A locality map must be attached to the back of this document, as Appendix A. The scale of the locality map must be at least 1:50 000. The scale must be indicated on the map. The map must indicate the following:

- an accurate indication of the project site position as well as the positions of the alternative sites, if any;
- · road access from all major roads in the area;
- road names or numbers of all major roads as well as the roads that provide access to the site(s);
- all roads within a 1km radius of the site or alternative sites; and
- a north arrow.