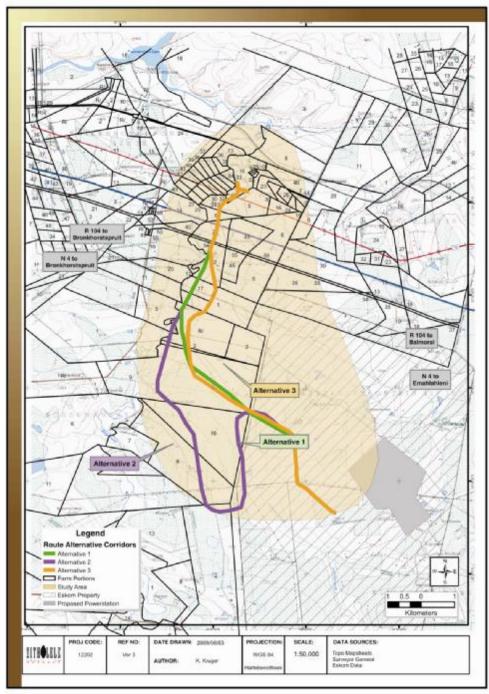

# Eskom would like to construct a railway line and associated infrastructure to connect Kusile Power Station, west of Witbank to the national railway grid

# EIA FOR THE PROPOSED CONSTRUCTION OF THE KUSILE RAILWAY LINE AND ASSOCIATED INFRASTRUCTURE