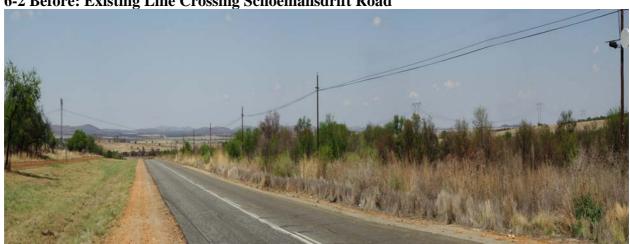

6-2 Before: Existing Line Crossing Schoemansdrift Road

6-2 After: View of existing power line crossing Schoemansdrif Road with towers superimposed next to existing pylons.

6-3: Before: Existing Power Line crossing R53