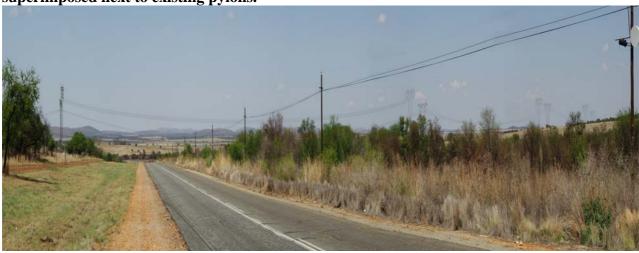

6-2 Before: Existing Line Crossing Schoemansdrift Road

6-2 After: View of existing power line crossing Schoemansdrif Road with towers superimposed next to existing pylons.

6-3: Before: Existing Power Line crossing R53