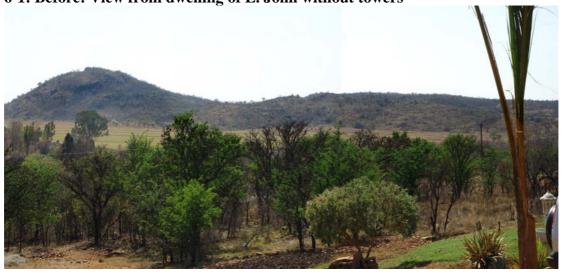

## APPENDIX 6 PANAROMICS OF VIEW SITES WITH POWER LINES SUPERIMPOSED THEREON

6-1: Before: View from dwelling of E. John without towers

6-1 After: View from dwelling of E. John looking north east with towers superimposed to show Western Alignment 1