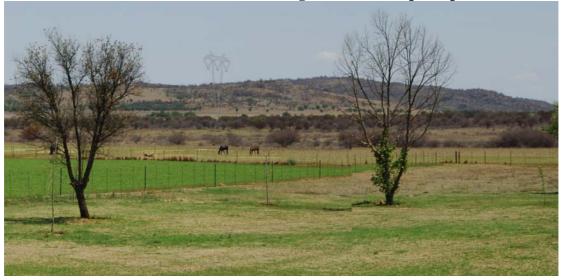

6-4: Before: View from Roodekraal Dwelling

**6.5: Before: View from Kruitfontein Dwelling without Towers** 

6.5: After: View from Kruitfontein Dwelling with towers superimposed