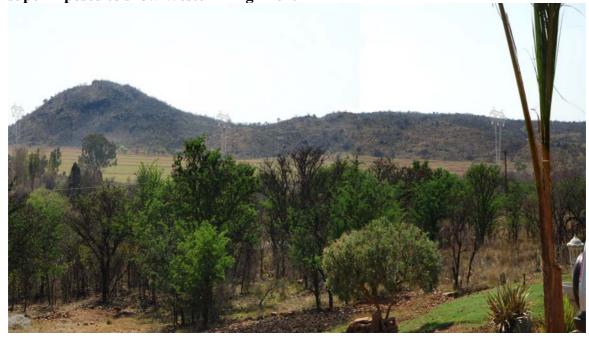

## APPENDIX 6 PANAROMICS OF VIEW SITES WITH POWER LINES SUPERIMPOSED THEREON

6-1: Before: View from dwelling of E. John without towers

6-1 After: View from dwelling of E. John looking north east with towers superimposed to show Western Alignment 1