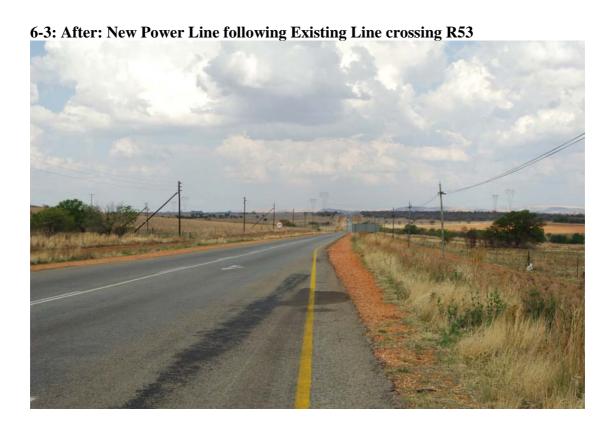

6-2 Before: Existing Line Crossing Schoemansdrift Road

6-2 After: View of existing power line crossing Schoemansdrif Road with towers superimposed next to existing pylons.

6-3: Before: Existing Power Line crossing R53