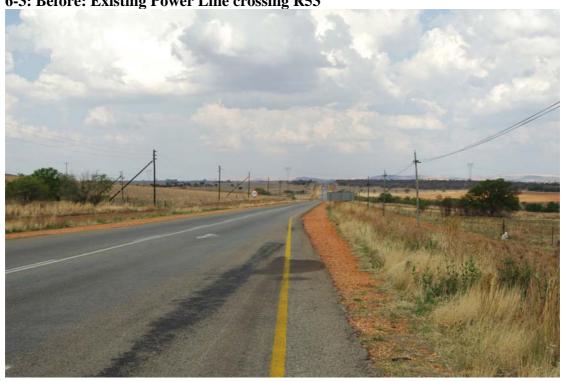

6-2 Before: Existing Line Crossing Schoemansdrift Road

6-2 After: View of existing power line crossing Schoemansdrif Road with towers superimposed next to existing pylons.

6-3: Before: Existing Power Line crossing R53