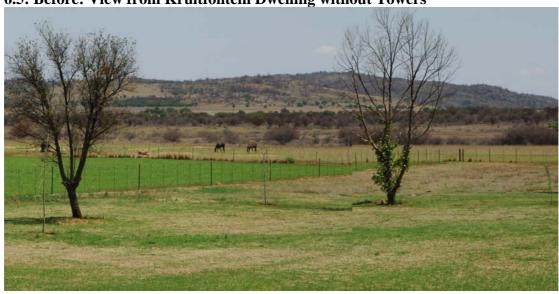

6-4: Before: View from Roodekraal Dwelling

**6.5: Before: View from Kruitfontein Dwelling without Towers** 

6.5: After: View from Kruitfontein Dwelling with towers superimposed