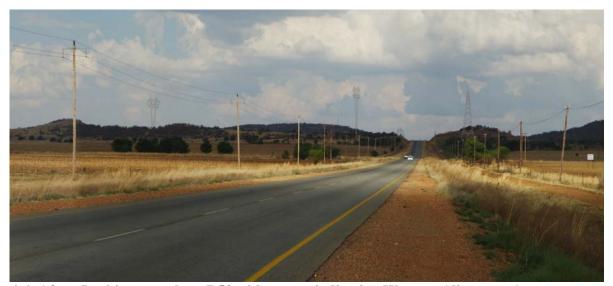

6-2 Before: Existing Line Crossing Schoemansdrift Road

6-2 After: View of existing power line crossing Schoemansdrif Road with towers superimposed next to existing pylons.

6-3: Before: Existing Power Line crossing R53

6-4: Before: View from Roodekraal Dwelling

**6.5: Before: View from Kruitfontein Dwelling without Towers** 

6.5: After: View from Kruitfontein Dwelling with towers superimposed

6-6: Before: Looking east along R53