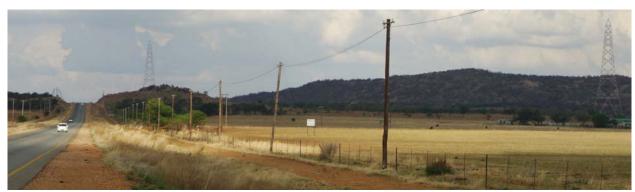

6-6: After: Looking east along R53 with towers indicating Western Alignment 1

6-7: Before: Looking south east along R53

6-7: After: Looking south east along R53 with towers showing Western Alignment 1 alignment