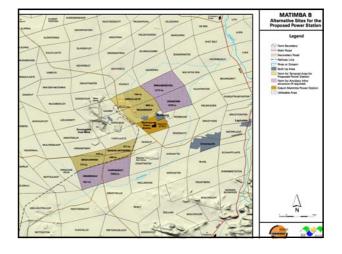

- Why the environmental studies are needed;
- The identification and assessment of the potential environmental impacts (biophysical and social);
- Mitigation and management measures;
- The two phases of the EIA;
- The location of the alternatives assessed in the Scoping phase;
- The investigation of the nominated preferred site;
- Environmental management plan;
- The public participation process;
- Key project information;
- A plan of the sites considered for the power station site and the ancillary infrastructure;
- The aims of the environmental Scoping study;
- The EIA process that would be undertaken; and
- The specialist studies.

 Mr Ian Hall said the attendants were presented with the Waterberg coalfields as option one and were led to believe that Site B, C and D were poorer choices. The public would like more information on Sites B, C and D to determine how Eskom actually came to the conclusion that the Waterberg coalfields is the most suitable area. Ms Deidre Herbst noted that the four sites looked at were "brownfields" coal mines where Eskom could build power stations in the short-term. Matimba B proved to be the moist viable of the areas considered. However, Eskom will be continuing the pre-feasibility studies for the other potential sites for additional power stations.

- Mr Ian Hall stated that the siting of this proposed power station is proposed for the area west and south of the existing Matimba Power Station and not to the east due to the critical wind directions. What factors made Eskom go west and not east? The existing power station is situated next to Marapong and what effects are felt by the individuals in Marapong?
  - Mr Nigel Volk replied that 76% of the time the wind blows away from the existing Matimba Power Station and Marapong. Should a new power station be constructed upwind of the existing power station, one could have a situation where the air released from the new power station could elevate the temperature of the air to a point to where it could effect the efficiency of the existing Matimba Power Station. Eskom is, however, still undertaking modelling to determine the detail of the impact on air temperatures as a result of the operation of the dry-cooled stations. The studies undertaken so far have, however, shown that a second power station is unlikely to have an impact on the existing Matimba Power Station based on the distances at which the new power station was proposed to be from the existing station.
- Mr Ian Hall mentioned that the process advert that appeared in the local newspaper made no mention of the meeting held in Marapong and the key stakeholder workshop held in Gauteng on 27 June 2005. The advert was thus inadequate as it only covered the public meeting. He requested that the future adverts should be more complete to inform I&APs of all vehicles that are being used to further the process.
  - Ms Karen Kück advised that Bohlweki Environmental advertised the open day and public meeting, as is required by the environmental legislation. The key stakeholder workshop held in Gauteng was by invitation only and focused on government officials and NGOs. This was a 'focus group meeting'. In addition, the councillor of Marapong (Councillor Moyo) requested a special meeting with the Marapong community as he felt that the venue where the public meeting was being held not appropriate for the majority of people of Marapong. This meeting was requested after the adverts were placed, and the councillor personally invited the community to attend the meeting in Marapong.
- Mr Lamprecht, the property owner of the farms Eendracht and Fancy, said the
  property owners were not opposed to development, but those proposing the
  development should acknowledge the individual property owners and cooperate with them to limit any negative impact on the individual properties.