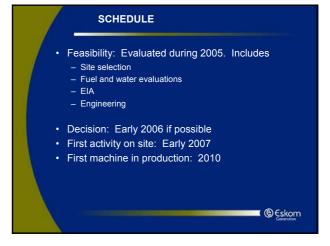

Ms Ingrid Snyman indicated that a preferred site for the proposed power station would be recommended at the end of the Scoping Phase, which is scheduled to be completed by the end of July 2005. This could provide I&APs

whether this implied that everything would then be finalised in terms of the new power station.

Mr Nigel Volk indicated that the Environmental Scoping Study being undertaken by Bohlweki Environmental is proposed to be completed by the end of July 2005. There was, however, substantial work in addition to that that Eskom had to undertake to evaluate the various sites. The end of August - September would thus be a more suitable date for the conclusions in terms of the possible siting of the proposed power station. No final decisions regarding the construction of the power station have been taken, and the siting is only one element of various factors that play a role in the decision-making process. The decision whether the power station is to be built will only be made by Eskom's board in the first half of next year. It was, nevertheless, in everybody's best interest to make the decision as soon as possible.