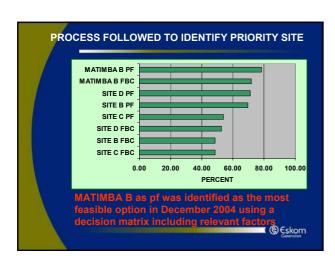

 Mr Ian Hall said the attendants were presented with the Waterberg coalfields as option one and were led to believe that Site B, C and D were poorer choices. The public would like more information on Sites B, C and D to determine how Eskom actually came to the conclusion that the Waterberg coalfields is the most suitable area. Ms Deidre Herbst noted that the four sites looked at were "brownfields" coal mines where Eskom could build power stations in the short-term. Matimba B proved to be the moist viable of the areas considered. However, Eskom will be continuing the pre-feasibility studies for the other potential sites for additional power stations.