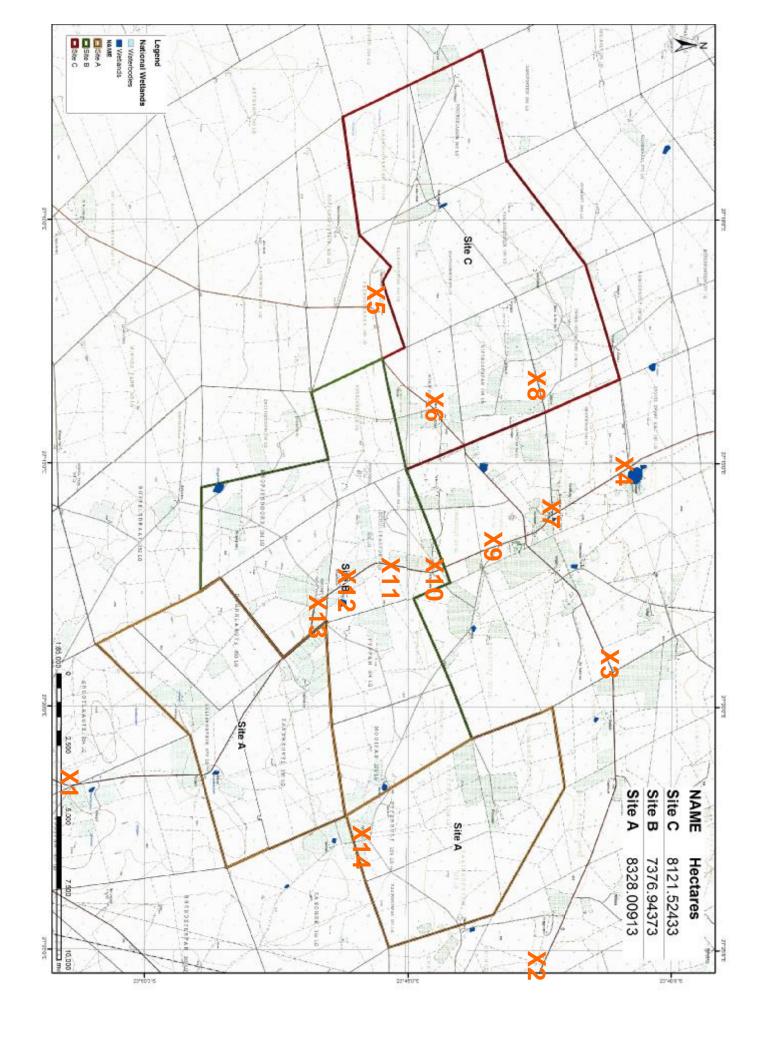

Table1: Indicates the location of site notices placed

| lable |                                                                                 |                                            |
|-------|---------------------------------------------------------------------------------|--------------------------------------------|
| Item  | Description of the location of notice                                           | Picture/photo                              |
| 1.    | Road DR175 Steenbokpan/Thabazimbi/Vaalwater<br>Cross roads just south of Site A | Theosamtil Stanbookpan  Valuater           |
| 2.    | DR1675 Turnoff southwest into Taaiboschpan and other farms in Site A            |                                            |
| 3.    | DR1675 north of Site B Just to the east of Steenbokpan                          | Sustig<br>WILDPLAAS<br>Anniea Suzie Pelsen |

| Item | Description of the location of notice                                                                                            | Picture/photo                    |
|------|----------------------------------------------------------------------------------------------------------------------------------|----------------------------------|
| 4.   | DR175 east of Site C. Turnoff to the west to a number of farms such as Dwars in de weg and Vaalboschhoek.                        | XAMMIESBULT                      |
| 5.   | DR1675 between Sites B and C. Turnoff to the west to farms such as Haakdoornhoek, Haakdoornpan, Rooiboklaagte and Vaalboschhoek. | Kwa-Zinyathi Fiss of the Fuffalo |
| 6.   | DR1675 in Site A. The farm Witkop is on both sides of the tar road.                                                              |                                  |

| Item | Description of the location of notice                                                                 | Picture/photo                                   |
|------|-------------------------------------------------------------------------------------------------------|-------------------------------------------------|
| 7.   | DR175 east of Site C. Turnoff to the west to a number of farms such as Giftboschpan and Haakdoornpan. | Kwa-<br>Loosary /<br>British /<br>Group<br>Brem |
| 8.   | Farm road in C between Dwars in de weg and Giftboschpan.                                              |                                                 |
| 9.   | DR175 north of Site B. To he northeast of Paardevley.                                                 | ART 6 TRANSP. TAY TO AT                         |

| Item | Description of the location of notice                                          | Picture/photo |
|------|--------------------------------------------------------------------------------|---------------|
| 10.  | DR175 southeast of Paardevley                                                  |               |
| 11.  | DR175. Schuldpanfontein is next to the road, with Pyppan on the opposite side. |               |
| 12.  | DR175 Turnoff east to Mooipan and Pyppan.                                      |               |

| Item | Description of the location of notice                         | Picture/photo |
|------|---------------------------------------------------------------|---------------|
| 13.  | DR175 Turnoff west to Knopjesdoorn and Doornlaagte            |               |
| 14.  | Farm road in Site A between Zyferbult, Mooipan and Zandheuwel |               |