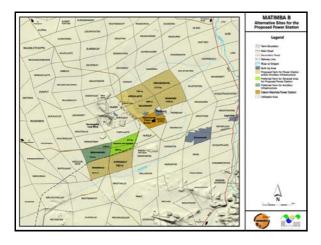

### LOCATION ALTERNATIVES

 8 Farm sites within Lephalele evaluated within the Environmental Scoping Study:

Appelvlakte Zongezien
 Nelsonskop Kromdraai
 Nauwontkomen Droogeheuvel
 Eenzaamheid Kuipersbult

 Naauwontkomen 509 LQ and Eenzaamheid 687 LQ, nominated for detailed investigation within the Environmental Impact Assessment.