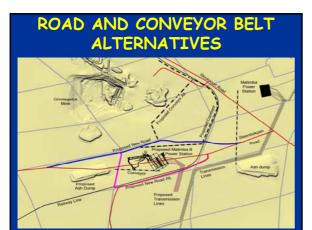

# ROAD AND CONVEYOR BELT ALTERNATIVES

- · Road Re-alignment:
  - Need to realign the Steenbokpan road.
  - Two alternatives identified and evaluated.
  - Northern Alternative
  - Southern Alternative
- · Conveyor Belt Alternatives:
  - Two conveyor belt alignments were identified.
  - Eastern Alternative
  - Western Alternative