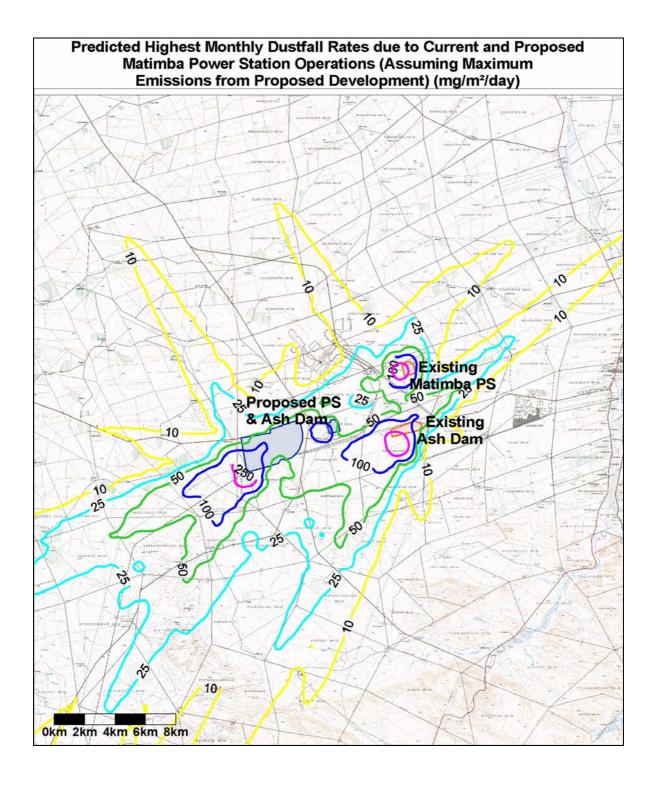

## APPENDIX U -

ISOPLETH PLOTS DEPICTING TOTAL FINE PARTICULATE CONCENTRATIONS AND DUSTFALL RATES DUE TO CURRENT AND PROPOSED POWER STATION EMISSIONS (STACK AND FUGITIVE EMISSIONS; PRIMARY AND SECONDARY PARTICULATES)