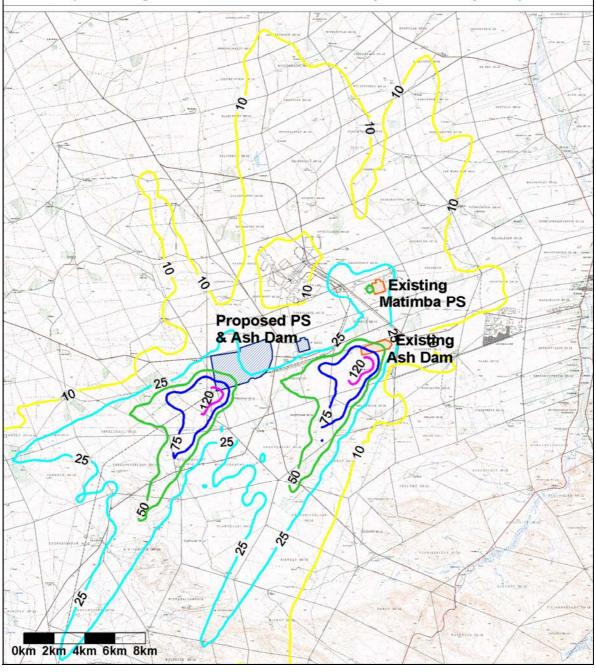

Predicted Highest Daily Average PM10 Concentrations due to Current and Proposed Matimba Power Station (µg/m³) Operations including Primary & Secondary Particulates from Stack Releases and Fugitive Dust Emissions (Assuming Maximum Emissions from Proposed Development)