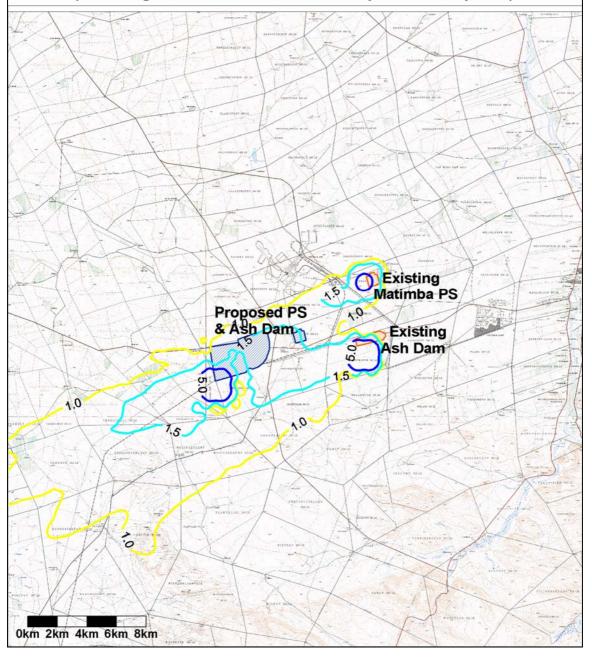

Predicted Annual Average PM10 Concentrations due to Current and Proposed Matimba Power Station (µg/m³) Operations including Primary & Secondary Particulates from Stack Releases and Fugitive Dust Emissions (Assuming Maximum Emissions from Proposed Development)