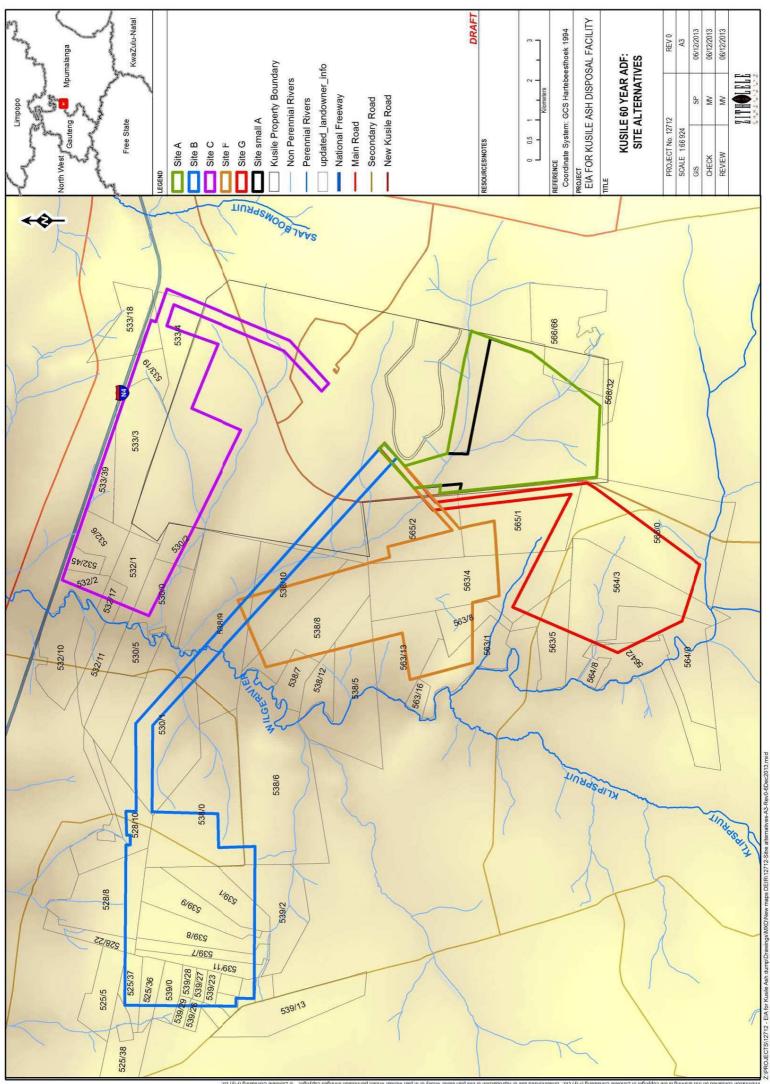

#### **CONSIDERATION OF ALTERNATIVES**

Five (5) feasible site alternatives were identified during the site selection and scoping phase of the project. These sites include Sites A, B, C, F and G. It was further identified that some of the sites were not large enough to receive the entire 60 years of ash deposition. Subsequently six (6) disposal scenarios and were identified and taken forward into the EIR phase. The environmentally feasible disposal scenario's that were identified and investigated in the EIR phase include the following:

- 1. Site A
- 2. Site B
- 3. Site C
- 4. Site F and small A (reduced footprint of A)
- 5. Site G and small A (reduced footprint of A)
- 6. Site F and G combined

Conceptual engineering design and specialist impact assessments were undertaken for the six (6) disposal scenarios (refer to locality map).

A list of properties potentially affected by this proposed project, and specifically the site alternatives mentioned above, is attached. The property list, categorized per site, provides the farm name, number and portion number.