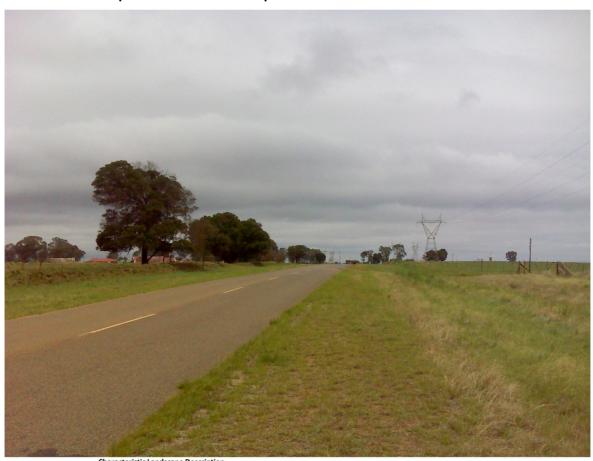

Photo 1: Represents the site description in terms of the visual assessment

Characteristic Landscape Description

|          | 100     | Land/Water                    | Vegetation                  | Structures                                         |  |  |  |
|----------|---------|-------------------------------|-----------------------------|----------------------------------------------------|--|--|--|
|          |         |                               |                             | linear (tar road, power                            |  |  |  |
|          |         |                               | regular simple shape        | lines), sparse blocks                              |  |  |  |
| Elements | Form    | Local high of rolling terrain | (grass), and blocky (trees) | (buildings)                                        |  |  |  |
|          | Line    | diffuse edge                  | strong, irregular           | focal band dominant/<br>diagonal, horizontal lines |  |  |  |
|          |         | green with some light         |                             |                                                    |  |  |  |
|          | Colour  | brown                         | green                       | dark grey / red-brown                              |  |  |  |
|          | Texture | mostly fine                   | fine / coarse               | fine / coarse                                      |  |  |  |