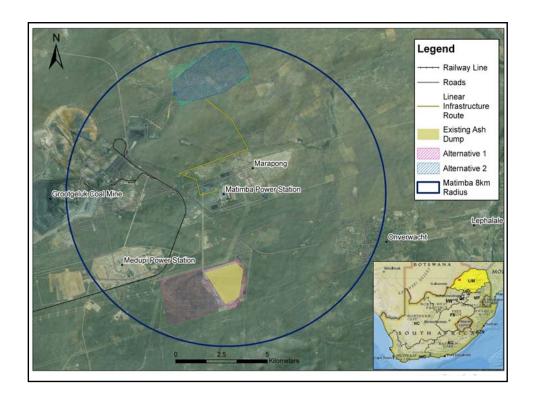

18h00-20h00

21 MAY 2015

### **Agenda**

- Welcome & Introduction
- Meeting Objectives
- EIA Process
- Project Need & Justification
- Alternatives
- Continuous Ashing
- Summary of Key Specialist Findings
- Impact Statement & Recommendations
- Water Use Licencing Process
- Public Participation
- Way Forward
- Discussion
- Closure



### **Meeting Objectives**

- Provide Interested & Affected Parties (I&APs) with information regarding the proposed project
- Provide an overview of the Environmental Impact Assessment (EIA), Water Use Licence Application (WULA) and Public Participation (PP) process
- Provide an opportunity for I&APs to seek clarity and provide input into the project
- To record comments raised and include them in the EIA Report (EIAR)
- Interaction with the project team







### **Project Need & Justification**

- Airspace requirements of 267 million m3 for continuous ashing
- 40 years operation of Matimba Power Station (2015 – 2055)
- Either continuation of the existing ash disposal facility (ADF) or a new facility
- Compliance with environmental legislation (National Environmental Management Act; Waste Act; Water Act; Air Quality Act; Biodiversity Act; Heritage Act)

Royal HaskoningDHV

### **Site Alternatives**

- SA1 Zwartwater 507LQ
  - Part of farm (~320ha) currently used as an ADF
  - Total footprint 700ha (510ha greenfields; 190ha piggy-backing as optimisation strategy)
  - 90m above Natural Ground Level (NGL); 45m above existing ADF
  - Existing infrastructure (PCDs, offices, plant yard facilities, overland conveyors)
  - New & expansion of infrastr