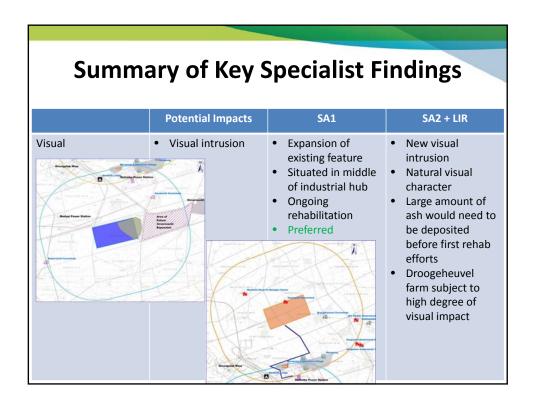

| <ul> <li>Greenfields dev – change in land use</li> <li>Tourism affected (game farms)</li> <li>LIR running adjacent to Marapong</li> </ul>                           |
| Heritage &<br>Palaeont-<br>ology   | Objects of<br>significance<br>unearthed during<br>construction                                                                          | <ul> <li>No sites of heritage significance or rocks &amp; fossils found</li> <li>Small two-roomed structure in bad state – difficult to determine date of site as roof, fittings removed</li> <li>No preference</li> </ul> | <ul> <li>No sites of heritage<br/>significance or<br/>fossils found</li> <li>Possible grave<br/>located outside SA2<br/>footprint</li> <li>No preference</li> </ul> |





| Summary of Key Specialist Findings  Potential Impacts SA1 SA2 + LIR |                                                                                          |                                                                                                                                                                                                                      |                                                                                                                                                                                               |
|---------------------------------------------------------------------|------------------------------------------------------------------------------------------|----------------------------------------------------------------