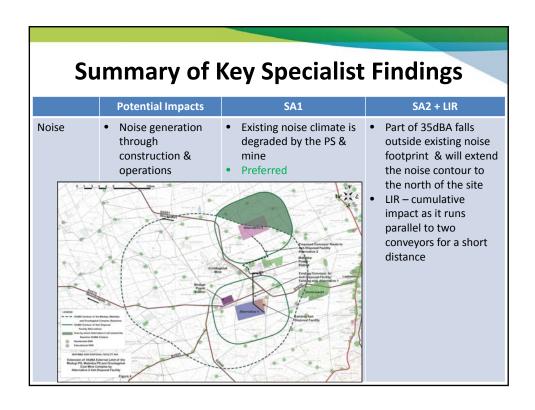

| <ul> <li>Greenfields dev – change in land use</li> <li>Tourism affected (game farms)</li> <li>LIR running adjacent to Marapong</li> </ul>                           |
| Heritage &<br>Palaeont-<br>ology   | Objects of<br>significance<br>unearthed during<br>construction                                                                          | <ul> <li>No sites of heritage significance or rocks &amp; fossils found</li> <li>Small two-roomed structure in bad state – difficult to determine date of site as roof, fittings removed</li> <li>No preference</li> </ul> | <ul> <li>No sites of heritage<br/>significance or<br/>fossils found</li> <li>Possible grave<br/>located outside SA2<br/>footprint</li> <li>No preference</li> </ul> |





| Summary of Key Specialist Findings  Potential Impacts SA1 SA2 + LIR |                                                                                          |                                                                                                                                                                                                                      |                                                                                                                                                                                               |
|---------------------------------------------------------------------|------------------------------------------------------------------------------------------|------------------------------------------------------------------