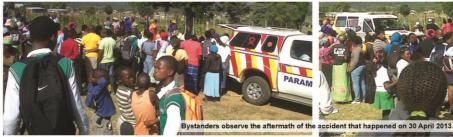

On 30 April 2013, the car that Baloyi was driving hit eight Khudugane Secondary pupils in Sekgosese, leaving one dead and five with serious injuries, including one who is now crippled. The accident took place after school Schoolgirl Nthabiseng Ramatshekgisa died after she was rushed to a local clinic.