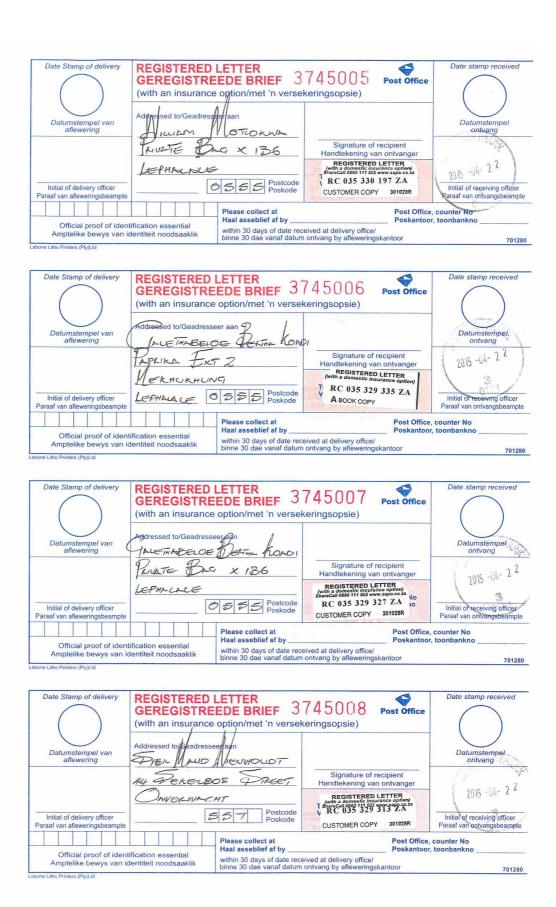

#### 2.1.1 Notifications

Date 13 April 2015

DEA Reference: 14/12/16/3/3/3/56 Our Reference: E02.JNB.001222

Dear Interested and Affected Party.

#### 2.1.1.1 Proof of Notification

#### **Nicole Botham**

 From:
 Nicole Botham

 Sent:
 20 April 2015 03:53 PM

To: 'a3bc@kingsley.co.za'; 'nxumalbj@eskom.co.za'; 'munic@lephalale.gov.za';

'ddebeer@lantic.net'; 'dries@ellisrabusiness.co.za';
'filomaine.swanepoel@exxaro.com'; 'heransie@lantic.net';
'Johannes.molepo@exxaro.com'; 'johan.vrooyen@exxaro.com';
'koos.smit@exxaro.com'; 'dionnemarais@gmail.com';
'christa.roselt@lephalale.gov.za'; 'safari@rhinoland.co.za';