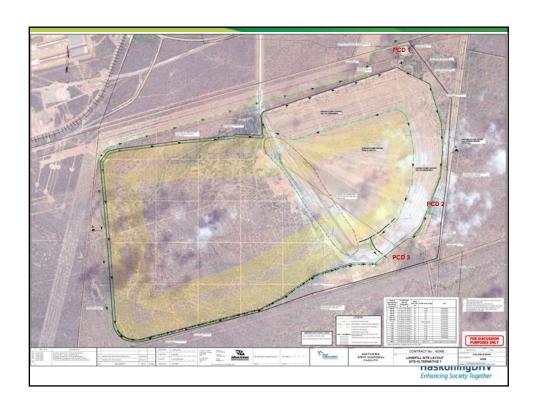

ontinuous ashing
- 40 years operation of Matimba Power Station (2015 – 2055)
- Either continuation of the existing ash disposal facility (ADF) or a new facility
- Compliance with environmental legislation (National Environmental Management Act; Waste Act; Water Act; Air Quality Act; Biodiversity Act; Heritage Act)

Royal HaskoningDHV

### **Site Alternatives**

- SA1 Zwartwater 507LQ
  - Part of farm (~320ha) currently used as an ADF
  - Total footprint 700ha (510ha greenfields; 190ha piggy-backing as optimisation strategy)
  - 90m above Natural Ground Level (NGL); 45m above existing ADF
  - Existing infrastructure (PCDs, offices, plant yard facilities, overland conveyors)
  - New & expansion of infrastructure (stormwater controls, conveyors, extension of the emergency off-load area)







# **Site Alternatives (cont.)**

- SA2 Vooruit 449LQ; Appelvlakte 448LQ; Droogeheuvel 447LQ & Ganzepan 446LQ
  - Greenfields site, 660ha to meet airspace requirements
  - 85m above Natural Ground Level
  - New infrastructure (linear infrastructure route LIR consisting of conveyor system; stormwater controls, PCD, access control, access to ADF)





### **Continuous Ashing**

- Ash classification Type 3 requires Class C liner
- Phased lining process:
  - a) Advancing face will not be lined for 4 years;
  - b) After the 4 year period lining of Greenfields portion of the ADF
- Dust suppression using water from the PCDs
- ADF is rehabilitated progressively to protect side slopes from erosion, reduce stormwater collection volumes, lessen visual impact and particulate matter reduction
- Finish