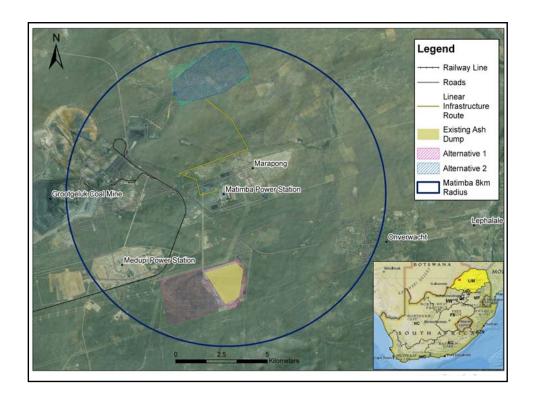

18h00-20h00

21 MAY 2015

## **Agenda**

- Welcome & Introduction
- Meeting Objectives
- EIA Process
- Project Need & Justification
- Alternatives
- Continuous Ashing
- Summary of Key Specialist Findings
- Impact Statement & Recommendations
- Water Use Licencing Process
- Public Participation
- Way Forward
- Discussion
- Closure



## **Meeting Objectives**

- Provide Interested & Affected Parties (I&APs) with information regarding the proposed project
- Provide an overview of the Environmental Impact Assessment (EIA), Water Use Licence Application (WULA) and Public Participation (PP) process
- Provide an opportunity for I&APs to seek clarity and provide input into the project
- To record comments raised and include them in the EIA Report (EIAR)
- Interaction with the project team







## **Project Need & Justification**

- Airspace requirements of 267 million m3 for continuous ashing
- 40 years operation of Matimba Power Station (2015 – 2055)
- Either continuation of the existing ash disposal facility (ADF) or a new facility
- Compliance with environmental legislation (National Environmental Management Act; Waste Act; Water Act; Air Quality Act; Biodiversity Act; Heritage Act)

Royal HaskoningDHV

## **Site Alternatives**

- SA1 Zwartwater 507LQ
  - Part of farm (~320ha) currently used as an ADF
  - Total footprint 700ha (510ha greenfields; 190ha piggy-backing as optimisation strategy)
  - 90m above Natural Ground Level (NGL); 45m above existing ADF
  - Existing infrastructure (PCDs, offices, plant yard facilities, overland conveyors)
  - New & expansion of infrastruc