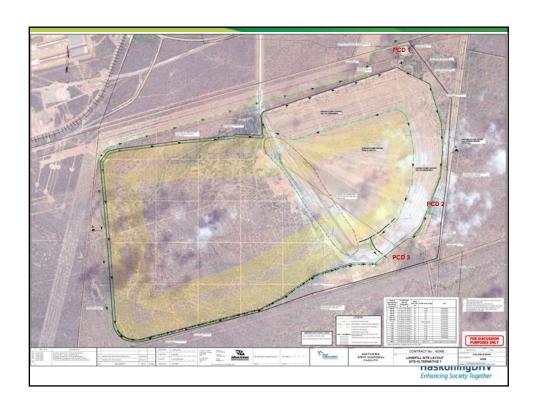

#### INTEGRATED ENVIRONMENTAL AUTHORISATION APPLICATION FOR THE PROPOSED CONTINUOUS ASH DISPOSAL FACILITY FOR THE MATIMBA POWER STATION IN LEPHALALE, LIMPOPO PROVINCE (DEA REF: 14/12/16/3/3/3/56)

(DEA REF: 14/12/16/3/3/3/3/56)

Matimba Power Station (Nelson Mandela Drive, Lephalale)
Lephalale Public Library (Lephalale Municipality offices, corner Joe Slovo & Doi Marapong Community Library (1456 Setthora Street, Marapong)
Manketit Reserve (Mogol Road, Lephalale)
Offices of Royal HaskoningDHV (78 Kalkoen Street, Monument Park, Pretoria)
Royal HaskoningDHV website (www.hdhv.co.za/pages/services/environmentali/

Matimba Power Station (Nelson Mandela Drive, Lephalale)

Lephalale Public Library (Lephalale Municipality offices, corner Joe Slovo & Douv

- Marapong Community Library (1456 Setlhora Street, Marapong)
  Manketti Reserve (Mogol Road, Lephalale)
  Offices of Royal HaskoningDHV (78 Kalkoen Street, Monument Park, Pretoria)
- Royal HaskoningDHV website (www.rhdhv.co.za/pages/services/environme current-projects.php)

- Matimba Power Station (Nelson Mandela Drive, Lephalale)
- Lephalale Public Library (Lephalale Municipality offices, corner Joe Slovo & Douwater Roads)
- Marapong Community Library (1456 Setlhora Street, Marapong)
- Manketti Lodge (Mogol Road, Lephalale)
- Offices of Royal HaskoningDHV (78 Kalkoen Street, Monument Park, Pretoria)
- Royal HaskoningDHV website (<u>www.rhdhv.co.za/pages/services/environmental/current-projects.php</u>)