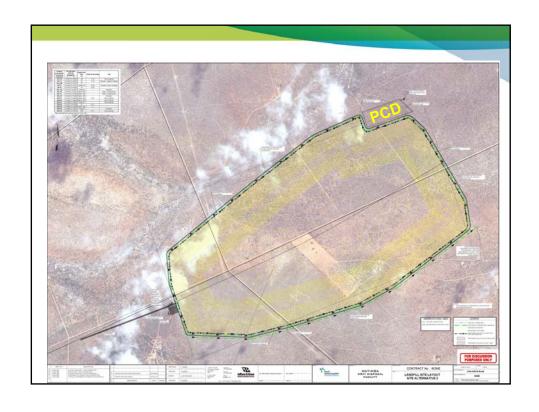

rnatives**

- SA1 Zwartwater 507LQ
  - Part of farm (~320ha) currently used as an ADF
  - Total footprint 700ha (510ha greenfields; 190ha piggy-backing as optimisation strategy)
  - 90m above Natural Ground Level (NGL); 45m above existing ADF
  - Existing infrastructure (PCDs, offices, plant yard facilities, overland conveyors)
  - New & expansion of infrastructure (stormwater controls, conveyors, extension of the emergency off-load area)







## **Site Alternatives (cont.)**

- SA2 Vooruit 449LQ; Appelvlakte 448LQ; Droogeheuvel 447LQ & Ganzepan 446LQ
  - Greenfields site, 660ha to meet airspace requirements
  - 85m above Natural Ground Level
  - New infrastructure (linear infrastructure route LIR consisting of conveyor system; stormwater controls, PCD, access control, access to ADF)





## **Continuous Ashing**

- Ash classification Type 3 requires Class C liner
- Phased lining process:
  - a) Advancing face will not be lined for 4 years;
  - b) After the 4 year period lining of Greenfields portion of the ADF
- Dust suppression using water from the PCDs
- ADF is rehabilitated progressively to protect side slopes from erosion, reduce stormwater collection volumes, lessen visual impact and particulate matter reduction
- Finished capped (rehabilitated) side slope not steeper that 1V:3H for long term slope stability
- Sludge from the PS (sewage plant ~11m3/m every 3 months) to be used as a soil ameliorant for the rehab of the dump



## **Specialist Input**

| Biophysical Environment                    | Social Environment       |
|------------------------------------------