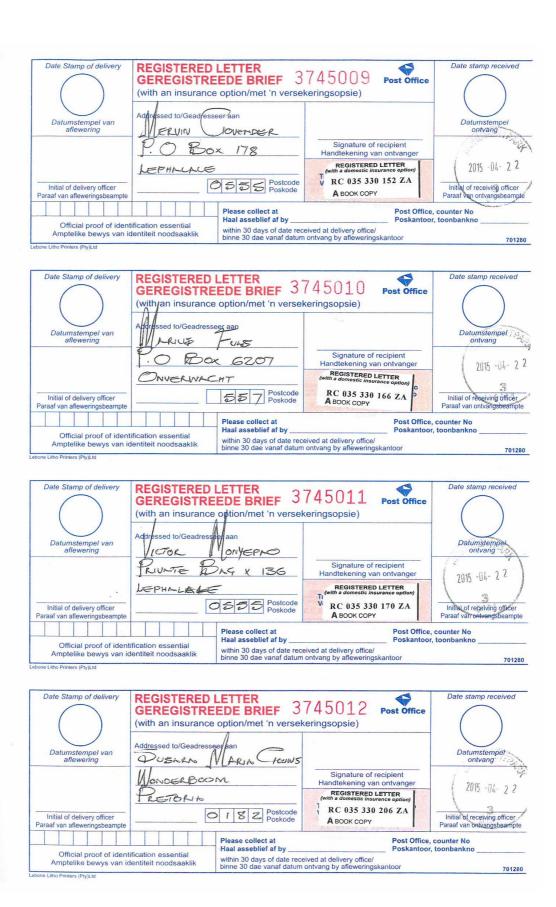

#### 2.1.1 Notifications

Date 13 April 2015

DEA Reference: 14/12/16/3/3/3/56 Our Reference: E02.JNB.001222

Dear Interested and Affected Party.

#### 2.1.1.1 Proof of Notification

#### **Nicole Botham**

 From:
 Nicole Botham

 Sent:
 20 April 2015 03:53 PM

To: 'a3bc@kingsley.co.za'; 'nxumalbj@eskom.co.za'; 'munic@lephalale.gov.za';

'ddebeer@lantic.net'; 'dries@ellisrabusiness.co.za';
'filomaine.swanepoel@exxaro.com'; 'heransie@lantic.net';
'Johannes.molepo@exxaro.com'; 'johan.vrooyen@exxaro.com';
'koos.smit@exxaro.com'; 'dionnemarais@gmail.com';
'christa.roselt@lephalale.gov.za'; 'safari@rhinoland.co.za';