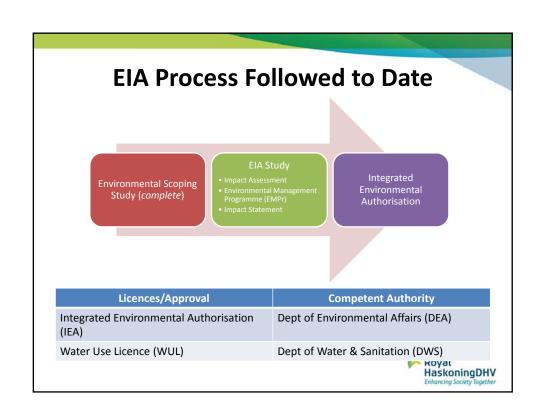

On 03 September 2013, the final Environmental Scoping Report (ESR) was accepted by the DEA. Two extensions were since requested from the Department in releasing the draft Environmental Impact Assessment Report (EIAR) for review due to the following reasons: