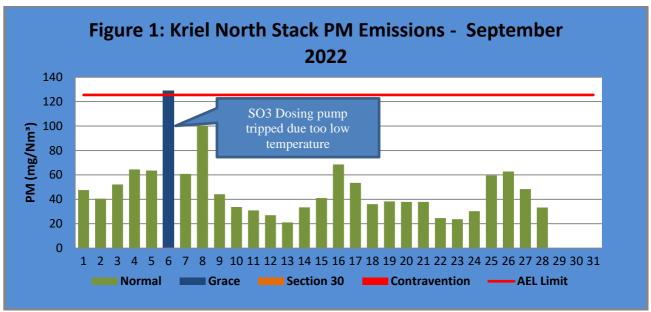

Figure 1: PM emissions for the month of September 2022 against emission limit for the North Stack. Monthly average was 48.0 mg/Nm3

Figure 2: PM emissions for the month of September 2022 against emission limit for the South Stack. Monthly average was 106.8 mg/Nm3

#### General

The particulate matter (PM10) emissions on the North Common Stack were within the **monthly limit**; North stack recorded the monthly PM10 average emissions figure of **48.0 mg/Nm3** while South Common Stack exceeded the **monthly limit** and recorded PM10 monthly average figure of **106.8 mg/Nm3**. The gaseous (NOx & SOx) emissions on the north and south common stacks were also within the **daily limit** during the month of September 2022; refer to graphs above.