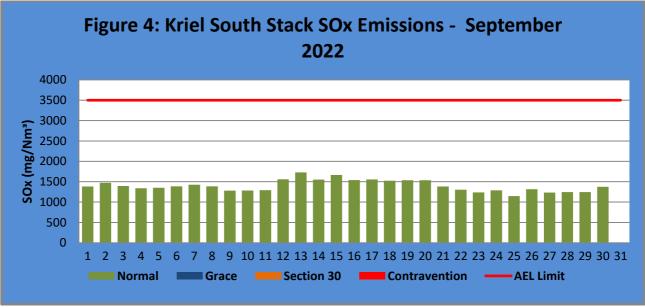

Figure 3. SO<sub>2</sub> emissions for the month of September 2022 against emission limit for the North Stack. The SOx Limit is 3500mg/Nm3.

Figure 4. SO<sub>2</sub> emissions for the month of September 2022 against emission limit for the South Stack. The SOx Limit is 3500mg/Nm3.