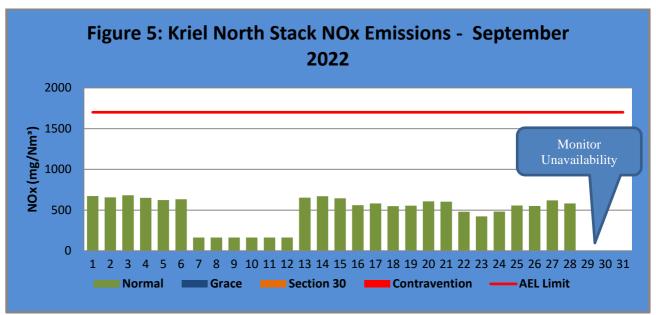

Figure 5. NO<sub>2</sub> emissions for the month of September 2022 against emission limit for the North Stack. The NOx Limit is 1600mg/Nm3.

Figure 6. NO<sub>2</sub> emissions for the month of September 2022 against emission limit for the South Stack. The NOx Limit is 1600mg/Nm3.

Table 5.3: Operating days in compliance to NOx AEL Limit – September 2022

| Associated Unit/Stack | Normal | Grace | Section<br>30 | Contravention | Total<br>Exceedance | Average NOx<br>(mg/Nm³) |  |
|-----------------------|--------|-------|---------------|---------------|---------------------|-------------------------|--|
| North                 | 28     | 0     | 0             | 0             | 0                   | 500.2                   |  |
| South                 | 30     | 0     | 0             | 0             | 0                   | 743.5                   |  |

The North Common Stack gas monitors were unavailable for 2 days (29&30 September 2022).

NB: The rest of the information demonstrating compliance with the emissions license conditions is supplied in the annual emission reports sent to your office.