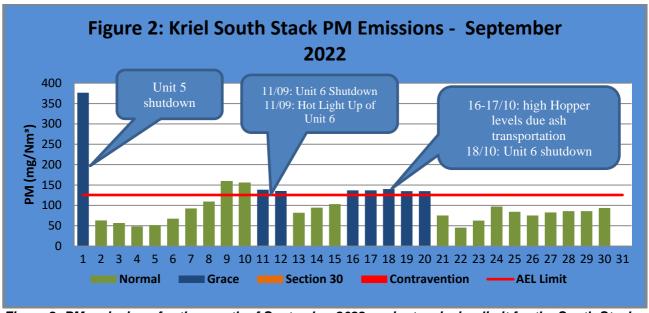

Figure 1: PM emissions for the month of September 2022 against emission limit for the North Stack. Monthly average was 48.0 mg/Nm3

Figure 2: PM emissions for the month of September 2022 against emission limit for the South Stack. Monthly average was 106.8 mg/Nm3

#### General

The particulate matter (PM10) emissions on the North Common Stack were within the **monthly limit**; North stack recorded the monthly PM10 average emissions figure of **48.0 mg/Nm3** while South Common Stack exceeded the **monthly limit** and recorded PM10 monthly average figure of **106.8 mg/Nm3**. The gaseous (NOx & SOx) emissions on the north and south common stacks were also within the **daily limit** during the month of September 2022; refer to graphs above.