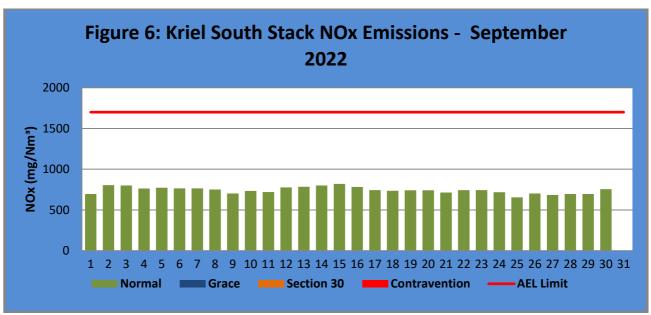

Figure 5. NO<sub>2</sub> emissions for the month of September 2022 against emission limit for the North Stack. The NOx Limit is 1600mg/Nm3.

Figure 6. NO<sub>2</sub> emissions for the month of September 2022 against emission limit for the South Stack. The NOx Limit is 1600mg/Nm3.

Table 5.3: Operating days in compliance to NOx AEL Limit – September 2022

| Associated Unit/Stack | Normal | Grace | Section<br>30 | Contravention | Total<br>Exceedance | Average NOx<br>(mg/Nm³) |  |
|-----------------------|--------|-------|---------------|---------------|---------------------|-------------------------|--|
| North                 | 28     | 0     | 0             | 0             | 0                   | 500.2                   |  |
| South                 | 30     | 0     | 0             | 0             | 0                   | 743.5                   |  |