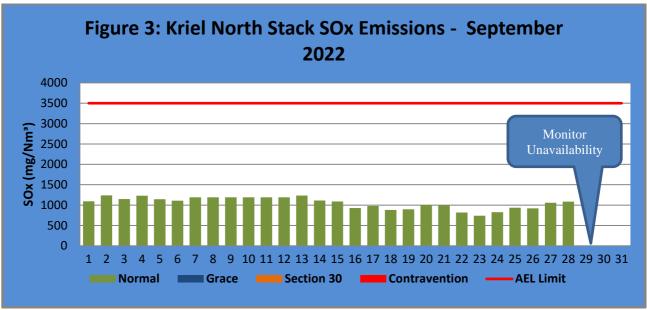

Figure 3. SO<sub>2</sub> emissions for the month of September 2022 against emission limit for the North Stack. The SOx Limit is 3500mg/Nm3.

Figure 4. SO<sub>2</sub> emissions for the month of September 2022 against emission limit for the South Stack. The SOx Limit is 3500mg/Nm3.

The North Common Stack gas monitors were unavailable for 2 days (29&30 September 2022).

NB: The rest of the information demonstrating compliance with the emissions license conditions is supplied in the annual emission reports sent to your office.