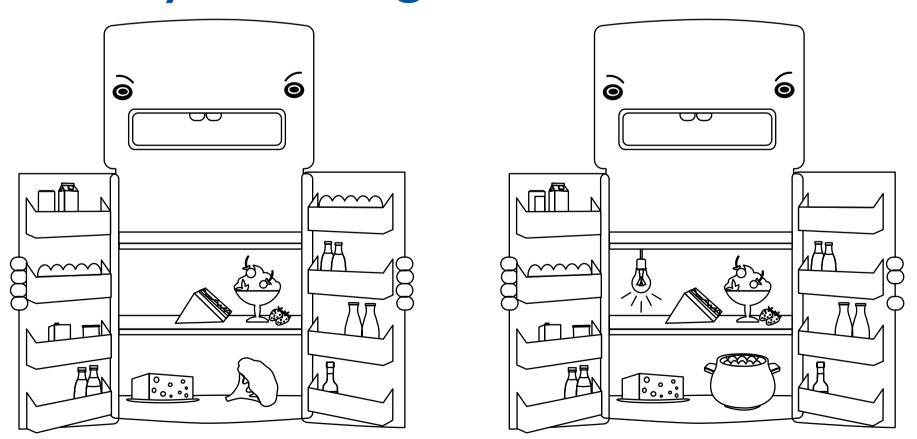

## Spot the five differences inside Freddy the fridge.

Before you open the fridge think about what you want inside and then close the door quickly in order to save electricity.

Ruby and the Powerpals is an e-book available free of charge from www.eskom.co.za/idm