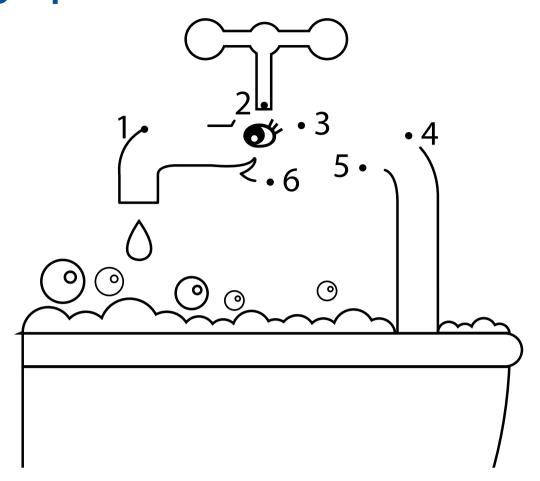

## Connect the dots and see who is filling up the bath.

Don't waste electricity by filling the bath to the brim or topping up a cold bath with more hot water.

Ruby and the Powerpals is an e-book available free of charge from www.eskom.co.za/idm