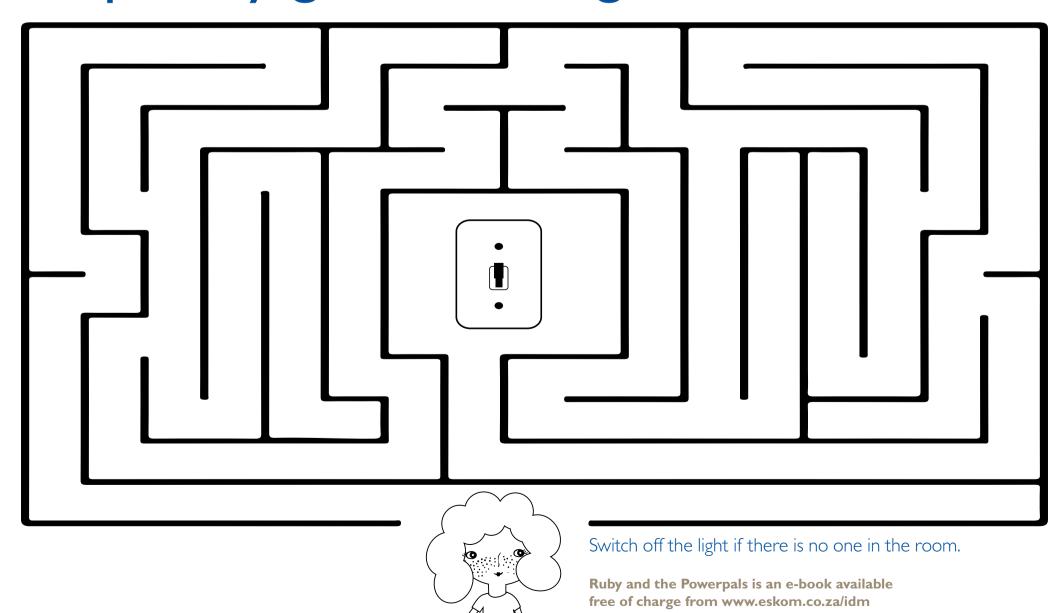

## Connect the dots and see who is filling up the bath.



Don't waste electricity by filling the bath to the brim or topping up a cold bath with more hot water.

Ruby and the Powerpals is an e-book available free of charge from www.eskom.co.za/idm



Powering your world

www.eskom.co.za/idm

## Spot the five differences inside Freddy the fridge.



Before you open the fridge think about what you want inside and then close the door quickly in order to save electricity.

Ruby and the Powerpals is an e-book available free of charge from www.eskom.co.za/idm



Colour-in Ruby and her Powerpals.



## Help Ruby get to the light switch.