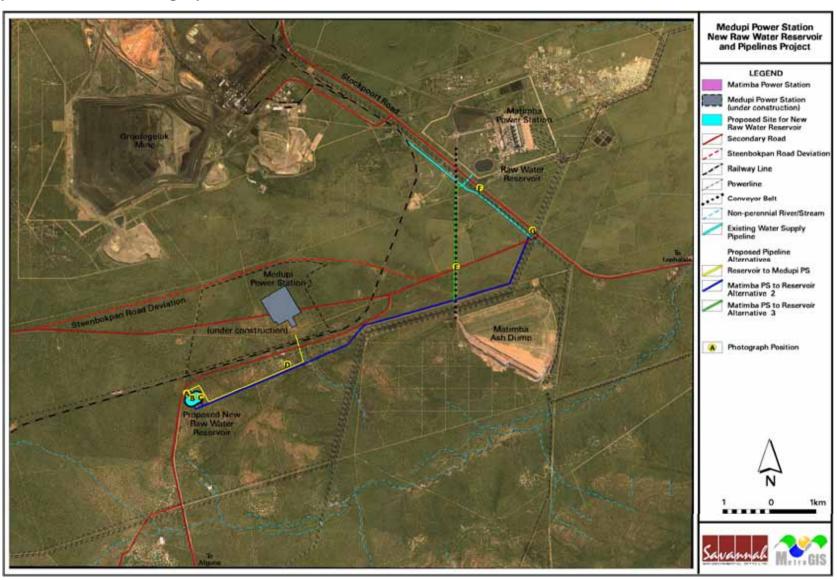

# **Appendix B: Site Photographs**

Figure 1: A map showing the points where photographs were taken in each of the major compass directions.

Appendix B: Site Photographs
Page 1