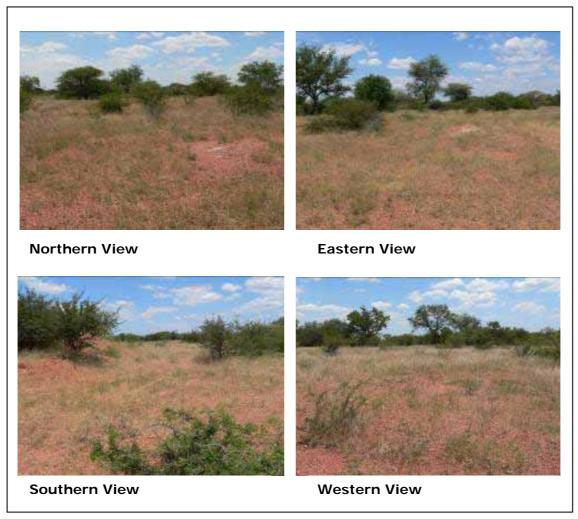

#### Point A:

Figure 2: A view from point A (see map) in each of the major directions

### Point B:

Figure 3: A view from point B (see map) in each of the major directions

### Point C:

Figure 4: A view from point C (see map) in each of the major directions

### Point D:

Figure 5: A view from point D (see map) in each of the major directions

### Point E:

Figure 6: A view from point E (see map) in each of the major directions

### Point F:

Figure 7: A view from point F (see map) in each of the major directions

### Point G:

Figure 8: A view from point G (see map) in each of the major directions