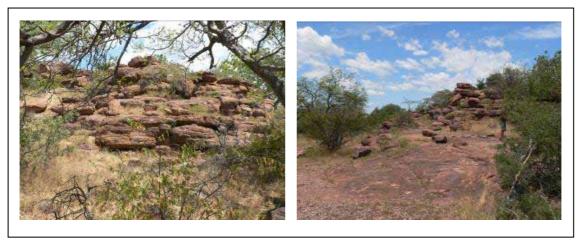

A map showing the points where photographs were taken in each of the major compass directions.

Appendix B: Site Photographs
Page 1

# Site Photographs:

#### Point A:



Figure 2: A view from point A (see map) in each of the major directions

### Point B:



Figure 3: A view from point B (see map) in each of the major directions

### Point C:



Figure 4: A view from point C (see map) in each of the major directions

### Point D:



Figure 5: A view from point D (see map) in each of the major directions

### Point E:



Figure 6: A view from point E (see map) in each of the major directions

### Point F:



Figure 7: A view from point F (see map) in each of the major directions

### Point G:



Figure 8: A view from point G (see map) in each of the major directions

# **Rocky outcrop:**



Figure 9: A view of the rocky outcrop

#### Seasonal dam:



Figure 10: A view of the seasonal dam