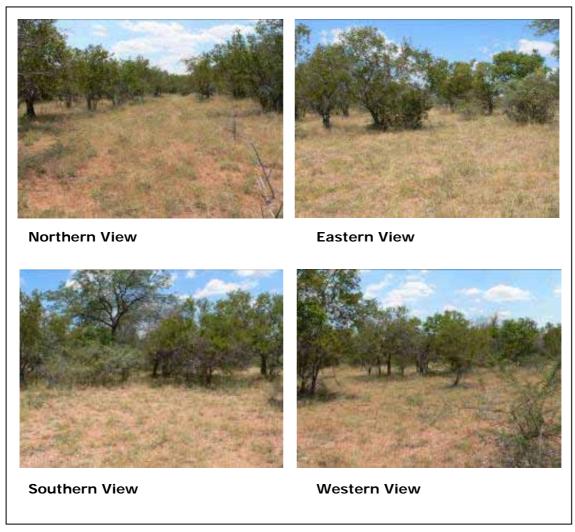

#### Point A:

Figure 2: A view from point A (see map) in each of the major directions

### Point B:

Figure 3: A view from point B (see map) in each of the major directions

### Point C:

Figure 4: A view from point C (see map) in each of the major directions

### Point D:

Figure 5: A view from point D (see map) in each of the major directions

### Point E:

Figure 6: A view from point E (see map) in each of the major directions

### Point F:

Figure 7: A view from point F (see map) in each of the major directions

### Point G:

Figure 8: A view from point G (see map) in each of the major directions