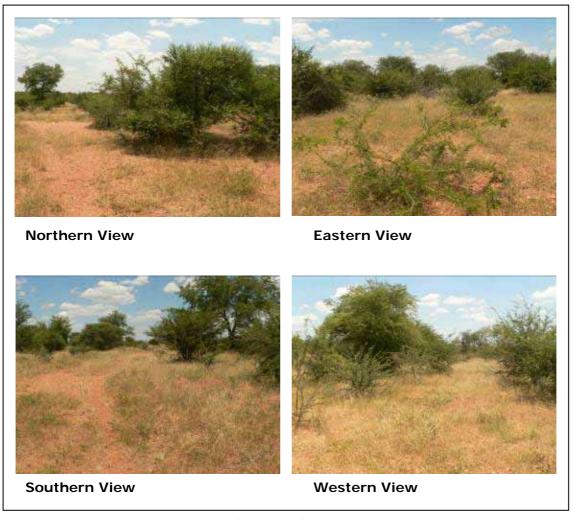

#### Point A:

Figure 2: A view from point A (see map) in each of the major directions

### Point B:

Figure 3: A view from point B (see map) in each of the major directions

### Point C:

Figure 4: A view from point C (see map) in each of the major directions

### Point D:

Figure 5: A view from point D (see map) in each of the major directions

### Point E:

Figure 6: A view from point E (see map) in each of the major directions

### Point F:

Figure 7: A view from point F (see map) in each of the major directions

### Point G:

Figure 8: A view from point G (see map) in each of the major directions