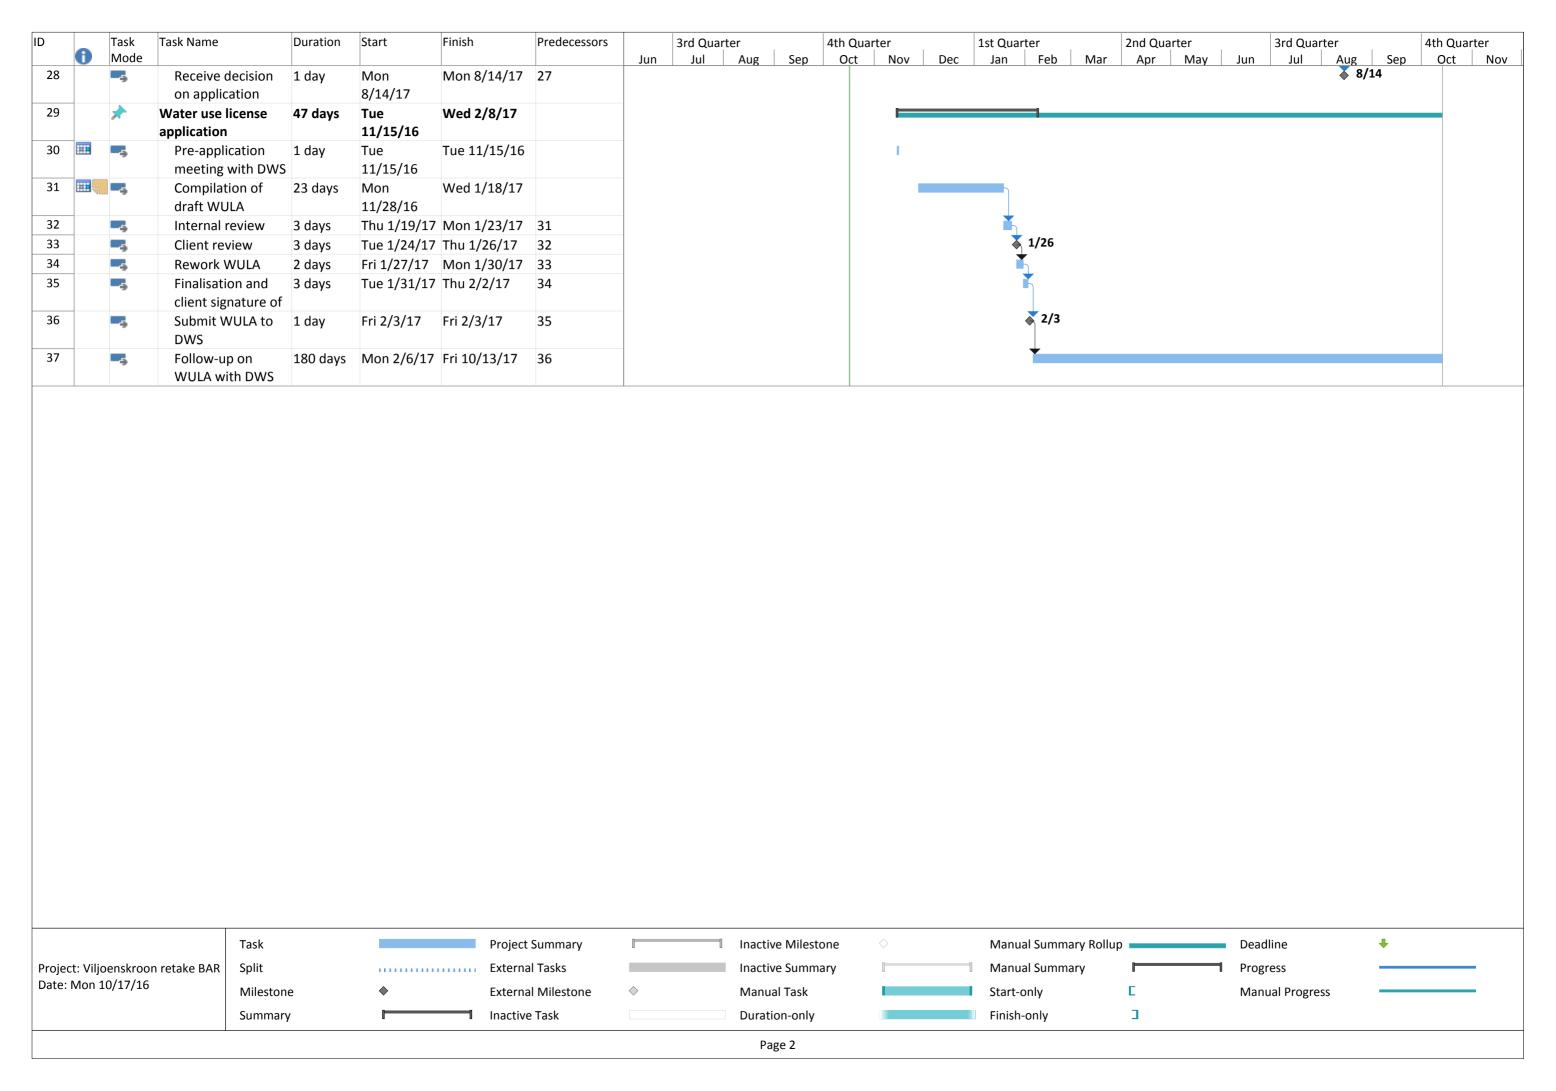

Please provide a project map indicating any sensitive areas (e.g. critical biodiversity area, World Heritage Site, etc.) overlaid by the study area in Appendix 6.

A project schedule, indicating the different phases and timelines of the project, must be attached as Appendix 7.