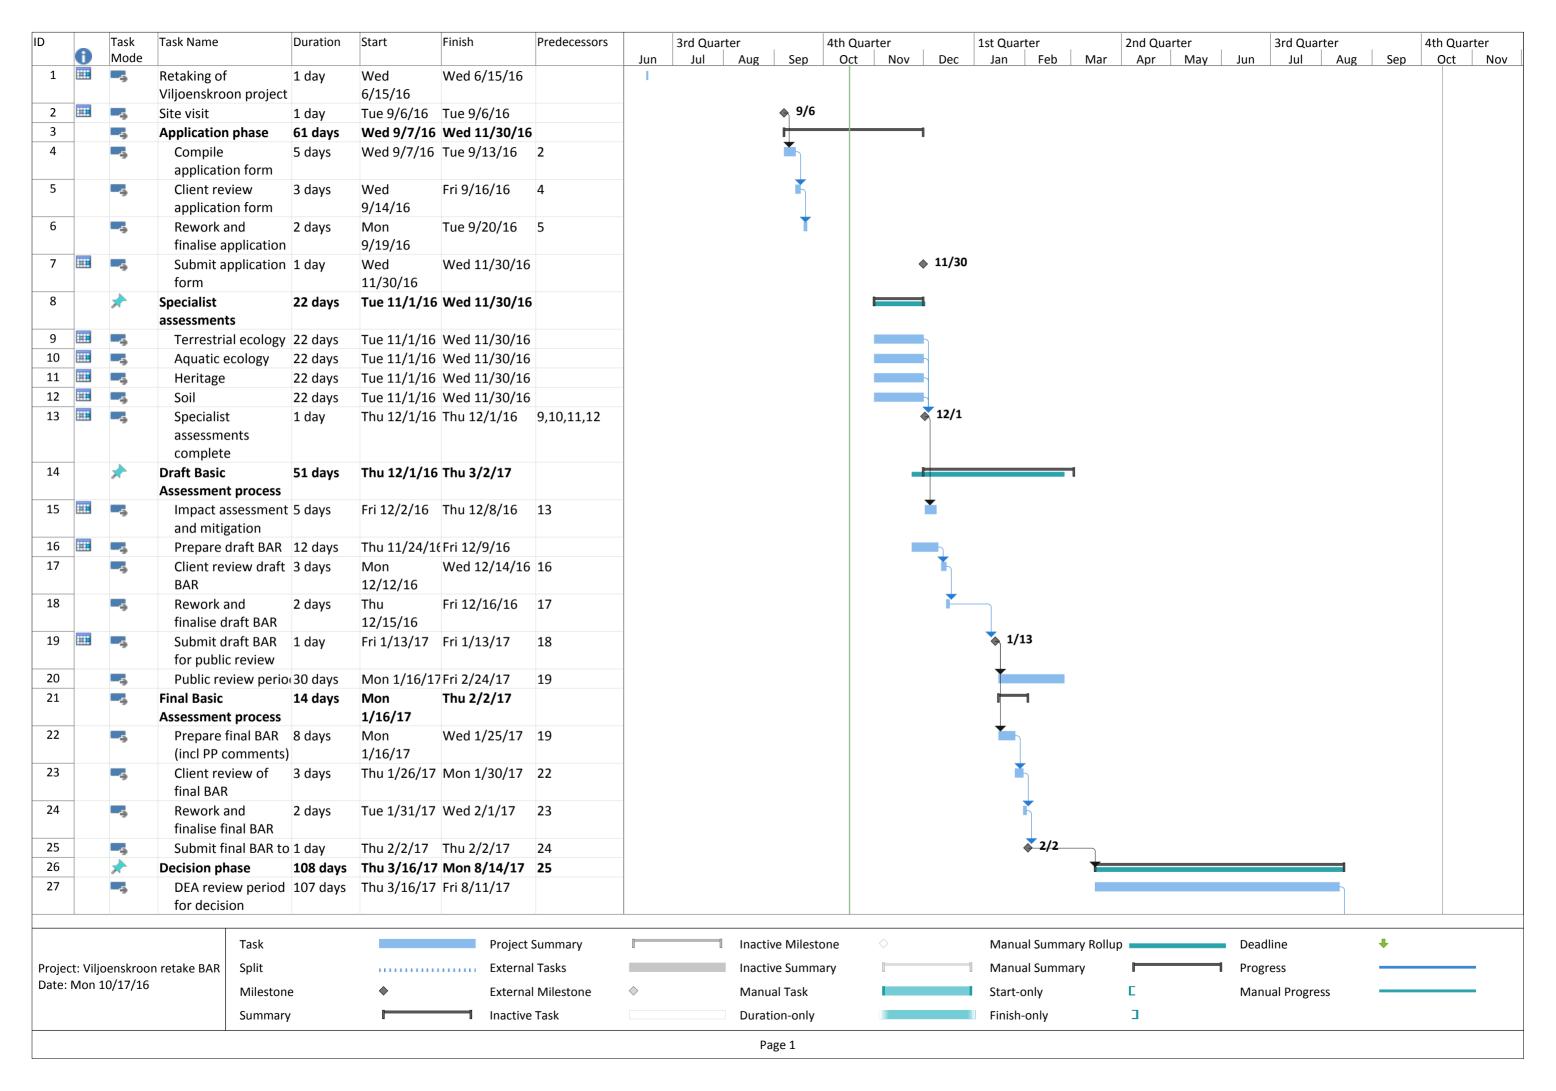

Please provide a project map indicating any sensitive areas (e.g. critical biodiversity area, World Heritage Site, etc.) overlaid by the study area in Appendix 6.

A project schedule, indicating the different phases and timelines of the project, must be attached as Appendix 7.